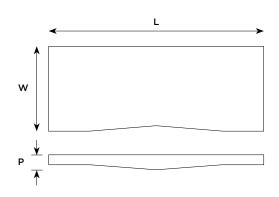

#### **DIMENSIONS**

L1187

L 28mm / 1 1/8"

P 25mm / 2 1/16"

L Length overallP Projection (at highest point)

Imperial measurements converted from metric to nearest 1/32nd" Dimensional tolerance +/- 1.5mm